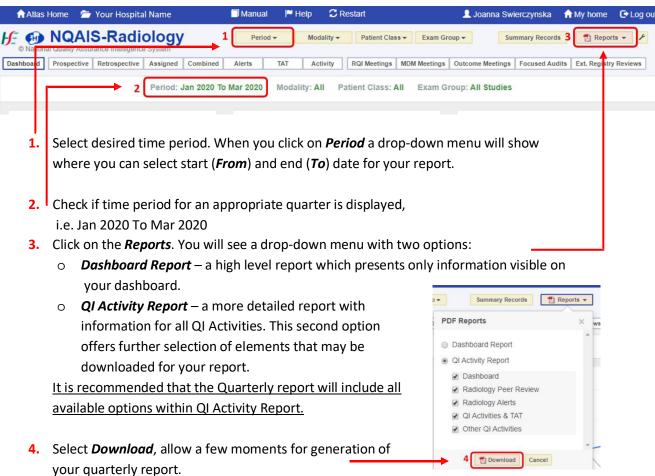

- III. Once you have logged in, the Dashboard for your hospital will be displayed and you will see the menu tab at the top.
- IV. In order to extract quarterly data report, please complete the following steps, as indicated in the screenshots below:

5. Depending on individual settings on your computer, the report will be saved automatically in your *Downloads* folder or you will be asked to select a preferred location for saving the file. Again, depending on individual settings, it may either open automatically on your screen, or you may have to go to *Downloads* or your specified folder (where you saved it) to open it manually. Downloaded reports are always in PDF format.