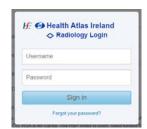

## **Extraction of Quarterly QI Data Report from NQAIS Radiology**

- Open <u>www.healthatlasireland.ie</u> and click on Radiology
- II. A pop-up log in window will appear. Enter your *Username* (your email address) and *Password* and click 'Sign in'.
  If you don't know your password, please click the 'Forgot your password?' link.